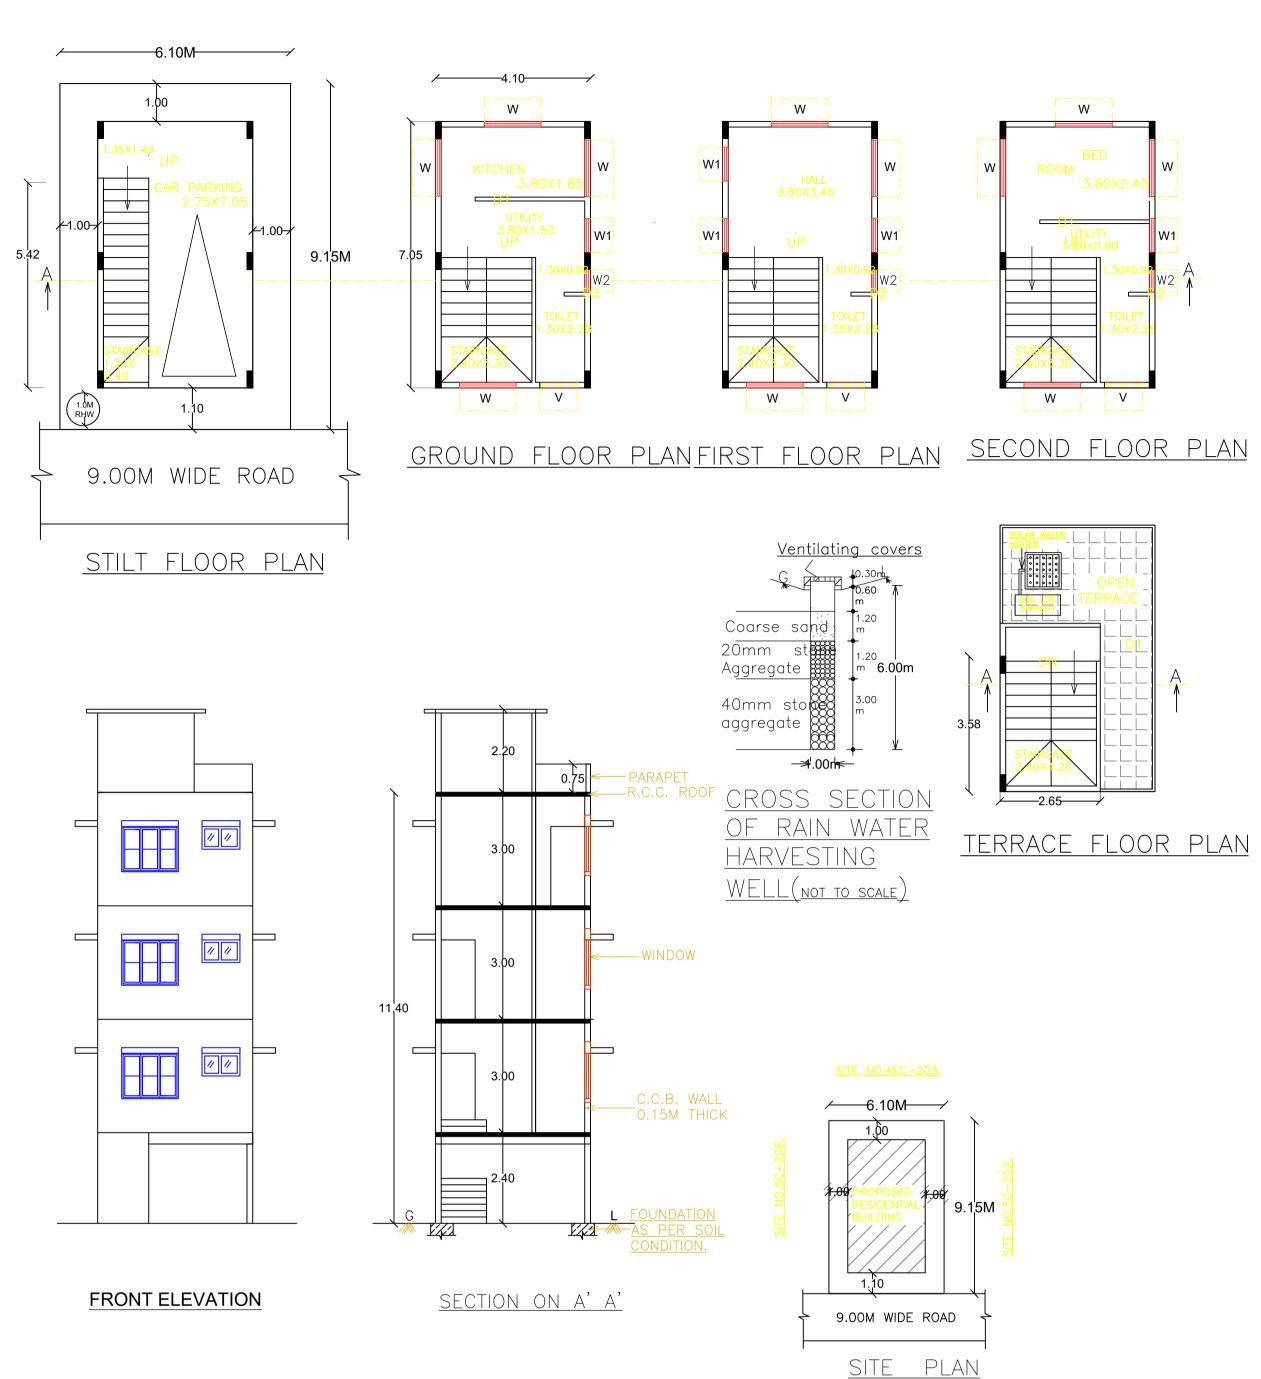

# UnitBUA Table for Block :A (RESIDENTIAL)

| FLOOR                | Name    | UnitBUA Type | UnitBUA Area | Carpet Area | No. of Rooms | No. of Tenement |
|----------------------|---------|--------------|--------------|-------------|--------------|-----------------|
| GROUND<br>FLOOR PLAN | SPLIT 1 | FLAT         | 86.71        | 76.95       | 3            | 1               |
| FIRST FLOOR<br>PLAN  | SPLIT 1 | FLAT         | 0.00         | 0.00        | 2            | 0               |
| SECOND<br>FLOOR PLAN | SPLIT 1 | FLAT         | 0.00         | 0.00        | 3            | 0               |
| Total:               | -       | -            | 86.71        | 76.95       | 8            | 1               |

# Required Parking(Table 7a)

| Block              | Туре                     | S